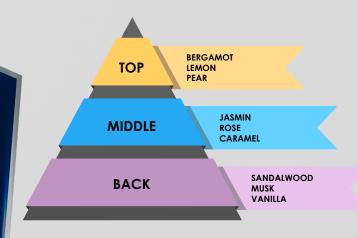

### Its fragrance:

The top notes include bergamot, black-currant, lemon, and pear. The middle notes consist of jasmine, rose, caramel, and patchouli. The base notes contain sandalwood, musk, vanilla, and amber. The maximum amount of fragrance in its composition keeps the skin remarkably scented for many hours, while its sensual and captivating scent leaves an indelible impression as it embraces the senses with its rich composition.