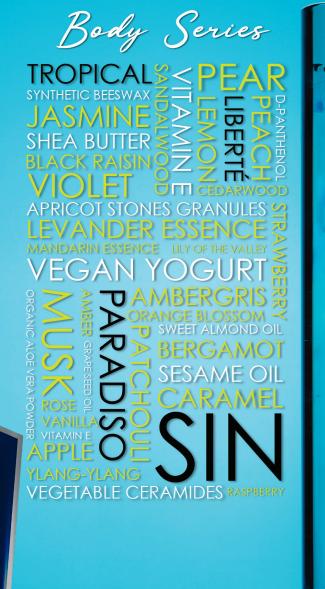

### Its fragrance:

Top notes include apple, strawberry, and peach. Middle notes consist of rose, violet, Ylang-Ylang, and Lily of the Valley. Base notes contain woody musk and sandalwood. The maximum fragrance concentration in its composition leaves the skin remarkably scented for many hours, while its heavenly scent creates a celestial combination of aromas that generates a unique sense of euphoria.

### Its fragrance:

The top notes include essential oils of mandarin, lavender, petitgrain (bitter orange leaves), and black currant. The middle notes consist of orange blossom and jasmine. The base notes contain vanilla extract, musk, cedarwood oil, and ambergris. The maximum amount of fragrance in its composition keeps the skin remarkably scented for many hours, while its floral scent constitutes a hymn to freedom, an aromatic poem that exudes the beauty of independence.

### Its fragrance:

The top notes include bergamot, blackcurrant, lemon, and pear. The middle notes consist of jasmine, rose, caramel, and patchouli. The base notes contain sandalwood, musk, vanilla, and amber. The maximum amount of fragrance in its composition keeps the skin remarkably scented for many hours, while its sensual and captivating scent leaves an indelible impression as it embraces the senses with its rich composition.

### Its fragrance:

The top notes include raspberry and peach. The middle notes consist of strawberry and caramel. The base notes contain vanilla. The maximum amount of fragrance in its composition leaves the skin remarkably scented for many hours, while its tropical and fruity scent exudes an explosive sensation of exotic vibrancy.