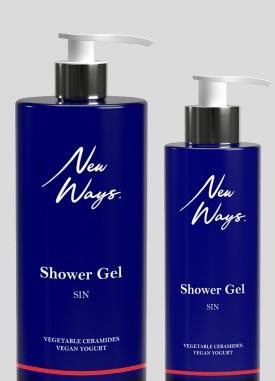

### SIN

#### What it is:

SIN shower gel by NEW WAYS gently cleanses and hydrates the upper layers of the skin.

### What it does:

Its lightweight formula, enriched with Vegetable Ceramides, Vegan Yogurt, Organic Aloe Vera Powder, and Panthenol, gently cleanses and revitalizes the body, balances oiliness, makes rinsing easy without leaving residues on the skin, and offers a unique sense of cleanliness and freshness.

### Its fragrance:

The top notes include bergamot, blackcurrant, lemon, and pear. The middle notes consist of jasmine, rose, caramel, and patchouli. The base notes contain sandalwood, musk, vanilla, and amber. The maximum amount of fragrance in its composition keeps the skin remarkably scented for many hours, while its sensual and captivating scent leaves an indelible impression as it embraces the senses with its rich composition.

### How to use: For cleansin

For cleansing and moisturizing the body, in every shower or bath.

| PRODUCT    | MAIN INGREDIENTS                                          | QUANTITY<br>ML | PRODUCT No.   |
|------------|-----------------------------------------------------------|----------------|---------------|
| Shower Gel | VEGETABLE CERAMIDES VEGAN YOGURT ORGANIC ALOE VERA POWDER | 400            | 5200141010233 |
| SIN        | D-PANTHENOL<br>VITAMIN E                                  | 1000           | 5200141010240 |