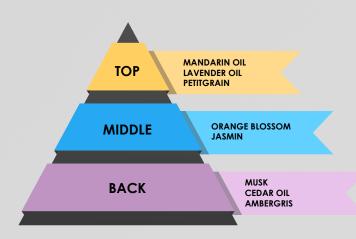

### Its fragrance:

The top notes include essential oils of mandarin, lavender, petitgrain (bitter orange leaves), and black currant. The middle notes consist of orange blossom and jasmine. The base notes contain vanilla extract, musk, cedarwood oil, and ambergris. The maximum amount of fragrance in its composition leaves the skin remarkably scented for many hours, while its floral scent constitutes a hymn to freedom, an aromatic poem that exudes the beauty of independence.