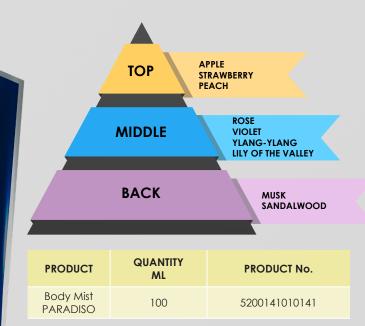

### Its fragrance:

Top notes include apple, strawberry, and peach. Middle notes consist of rose, violet, Ylang-Ylang, and Lily of the Valley. Base notes contain woody musk and sandalwood. The maximum fragrance concentration in its composition leaves the skin remarkably scented for many hours, while its heavenly scent creates a celestial combination of aromas that generates a unique sense of euphoria.