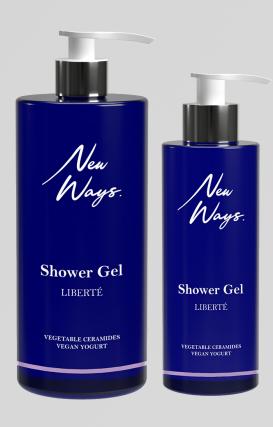

# LIBERTÉ

#### What it is:

LIBERTE shower gel by NEW WAYS gently cleanses and hydrates the upper layers of the skin.

### What it does:

Its lightweight formula, enriched with Vegetable Ceramides, Vegan Yogurt, Organic Aloe Vera Powder, and Panthenol, gently cleanses and revitalizes the body, balances oiliness, makes rinsing easy without leaving residues on the skin, and offers a unique sense of cleanliness and freshness.

### Its fragrance:

The top notes include essential oils of mandarin, lavender, petitgrain (bitter orange leaves), and black currant. The middle notes consist of orange blossom and jasmine. The base notes contain vanilla extract, musk, cedarwood oil, and ambergris. The maximum amount of fragrance in its composition keeps the skin remarkably scented for many hours, while its floral scent constitutes a hymn to freedom, an aromatic poem that exudes the beauty of independence.

### How to use:

For cleansing and moisturizing the body, in every shower or bath.

| PRODUCT    | MAIN INGREDIENTS                                          | QUANTITY<br>ML | ΚΩΔ. ΠΡΟΪΟΝΤΟΣ |
|------------|-----------------------------------------------------------|----------------|----------------|
| Shower Gel | VEGETABLE CERAMIDES VEGAN YOGURT ORGANIC ALOF VERA POWDER | 400            | 5200141010219  |
| LIBERTÉ    | D-PANTHENOL<br>VITAMIN E                                  | 1000           | 5200141010226  |